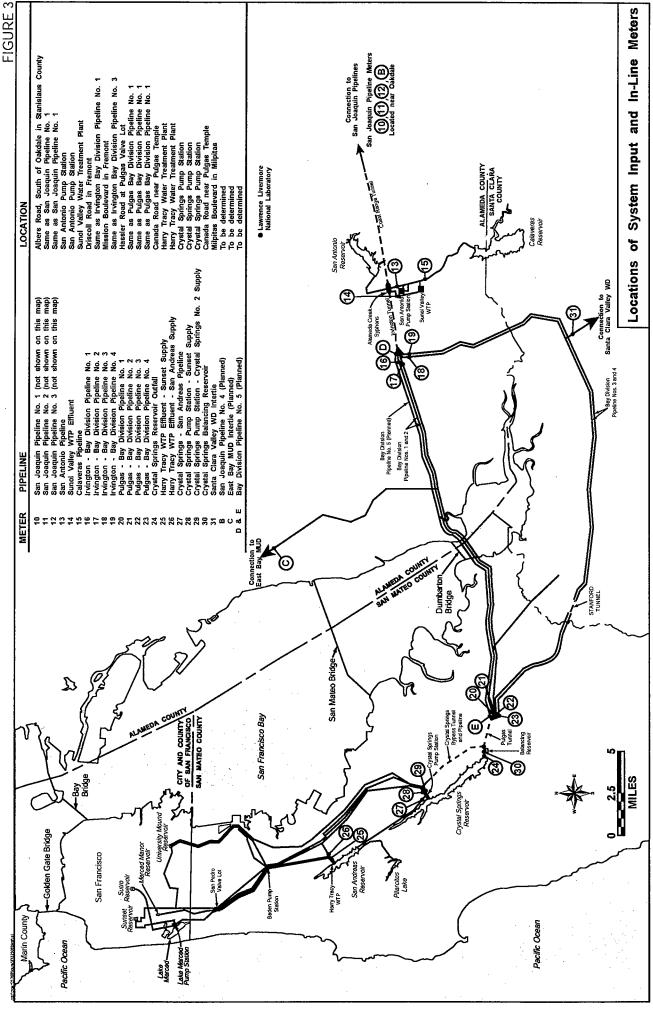

# 3.14. Measurement of Water

- A. The parties recognize that continuous and accurate measurement of water deliveries to and from the Regional Water System and maintenance of complete and accurate records of those measurements is necessary (1) for the costs of the Regional Water System to be allocated in accordance with this Agreement, (2) for implementation of other provisions of this Agreement, and (3) for effective operation and maintenance of a water system serving a large urbanized region.
- B. It is the responsibility of the SFPUC to obtain and record these measurements. To do so, the SFPUC shall install, maintain and operate measuring and recording equipment at the following locations: (1) inputs to the Regional Water System from all water sources ("System Input Meters"), (2) internal flow meters to support operation of the Regional Water System ("In-Line Meters"), (3) deliveries to the City at the San Francisco-San Mateo County line ("County-

Line Meters") and to three reservoirs in San Francisco ("In-City Terminal Reservoir Meters"), (4) deliveries to SFPUC Retail Customers located outside the boundaries of the City, and (5) deliveries to the Wholesale Customers, as described and illustrated in Attachment J.

- C. The SFPUC shall inspect, test, service, and calibrate the measuring and recording equipment installed at the locations described in subsection B and will repair or replace them when necessary, in order to ensure that their accuracy is consistent with specifications provided in Attachment J.
- D. The SFPUC shall continue to contract with a qualified independent metering consultant to perform periodic inspection, testing, servicing and calibration of the County-Line Meters, the In-City Terminal Reservoir Meters, and the System Input and In-Line Meters described in Attachment J, as well as the portion of the SFPUC's Supervisory Control and Data Acquisition (SCADA) system that utilizes the flow signals produced by that measuring and recording equipment. The method, schedule and frequency for calibration and maintenance of the County-Line Meters and the In-City Terminal Reservoir Meters are specified in Attachment J. The SFPUC shall provide copies of the metering consultant's reports to BAWSCA.
- E. System Input Meters measure water deliveries into the Regional Water System from sources such as Hetch Hetchy and the SFPUC's water treatment plants. System Input Meters also measure deliveries from the Regional Water System to outside sources or from such sources to the Regional Water System through interties with the Santa Clara Valley Water District and the East Bay Municipal Utility District. In-Line Meters measure internal system flows and are located on the Bay Division Pipelines and other main transmission pipelines. These meters are collectively referred to as the "System Input and In-line Meters." Similar to the County-Line Meters, the System Input and In-Line Meters have secondary metering equipment, such as differential pressure transmitters and flow recorders. The System Input and In-Line Meters, and all associated secondary metering equipment, shall be calibrated and maintained according to the method, schedule, and frequency specified in the Procedures Manual described in subsection G, below.
- F. The locations of the smaller and more numerous meters described in subsection B (4) and (5) are not illustrated in Attachment J; however, they are also critical in the determination of cost allocations, and accordingly require continued maintenance and

calibration. It is the responsibility of the SFPUC to maintain the accuracy of these meters and their secondary metering equipment.

- G. The SFPUC will prepare a Procedures Manual which will describe in detail the procedures for periodic inspection, testing, servicing and calibration of the measuring and recording equipment described in subsection B. Once the Procedures Manual is completed, the SFPUC and BAWSCA may agree that it should supersede some or all of the requirements in Attachment J regarding the County-Line and the In-City Terminal Reservoir Meters. Unless and until such an agreement is reached and documented, however, the requirements in Attachment J, Section D will continue in force as minimum standards for meter maintenance and calibration of the County-Line and In-City Terminal Reservoir Meters (subject to modification under the circumstances described in Attachment J, Section A.4).
- H. If BAWSCA and the SFPUC are unable to agree on the water use calculations required by Attachment J for a particular year, the Wholesale Customers may file a demand for arbitration challenging the SFPUC's determination of the Wholesale Revenue Requirement for that year on the basis of its reliance on disputed water use calculations. Such a challenge must be brought in the manner and within the time specified in Section 8.01.